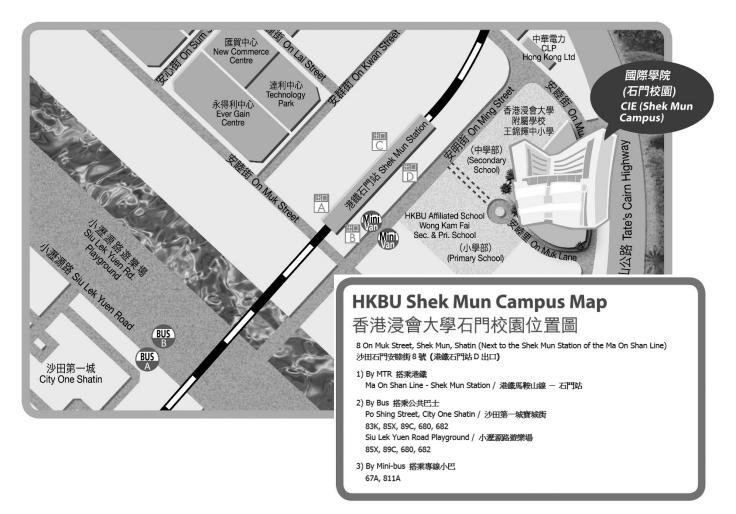

### **4.** Applications should be submitted IN PERSON or BY POST to the following address:

Academic Registry Services Section

13/F, Hong Kong Baptist University (Shek Mun Campus)

No. 8 On Muk Street

Shatin, Hong Kong

## For enquiries, please contact:

Academic Registry Services Section 13/F, Hong Kong Baptist University (Shek Mun Campus) No. 8 On Muk Street Shatin, Hong Kong

Tel: (852) 3411 3044 Fax: (852) 3411 3361

Email: spadmit@hkbu.edu.hk Website: www.cie.hkbu.edu.hk