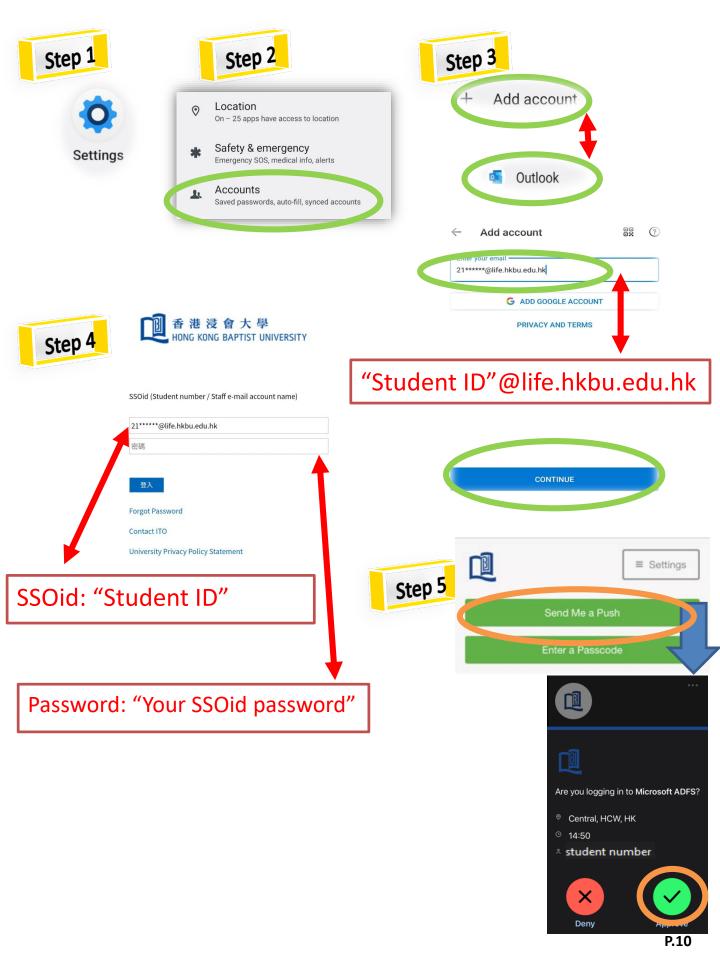

|  |  |
| 11/F -<br>7/F  | Classrooms & Multi-Functional Room<br>Sky Garden<br>MI-Lab and Comm:aLive Studio<br>Language Lab & Lecture Theatres<br>Multi-Media Lab          |  |  |
| 6/F            | Student Development Centre                                                                                                                      |  |  |
| 5/F –<br>2/F   | Cafeteria & Podium Garden (Covered Area)<br>Student Union & Interactive Commons<br>Podium Activities Room<br>Library, Gymnasiums & Fitness Room |  |  |
| 1/F -<br>G/F   | <ul> <li>Main Entrance</li> <li>Auditorium, Foyer, Exhibition Gallery</li> <li>Learning Commons</li> </ul>                                      |  |  |

## **Student E-mail Setup on iPhone**



### **Student E-mail Setup on Android Phone**



# Summary of Important Regulations on Using IT Facilities and Services

Computer login account is for exclusive for own use only. It is prohibited from giving account information and password to others.

#### Users should **NOT**

- post or circulate any derogatory, defamatory, obscene, sexually harassing or other inappropriate media
- hack or attempt to hack computers
- perform suspected or actual illegal activity
- illegally upload, download or copy of the copyright protected material (such as music, videos and software)
- unauthorized copy of information
- play computer games in Learning Commons, Computer Kiosks and Computer Labs

For more policies and guidelines, please visit HKBU ITO web page.

http://ito.hkbu.edu.hk/index.php/services-2/wi-fi-network-access/#tab-2