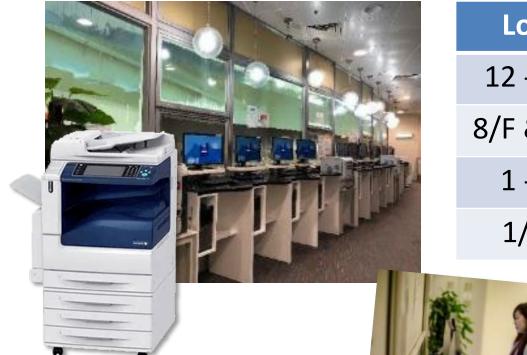

### **Follow-U Quota Printing Service**

"Follow-U Print" quota printing service is at:

- 1/F Learning Commons & 4/F Library
- 1-5/F Lobbies & 12-14/F Kiosk PC Areas
- Multi-media PC Labs (Rm 710, 711, 810, 811, 910, 911 & 1010)