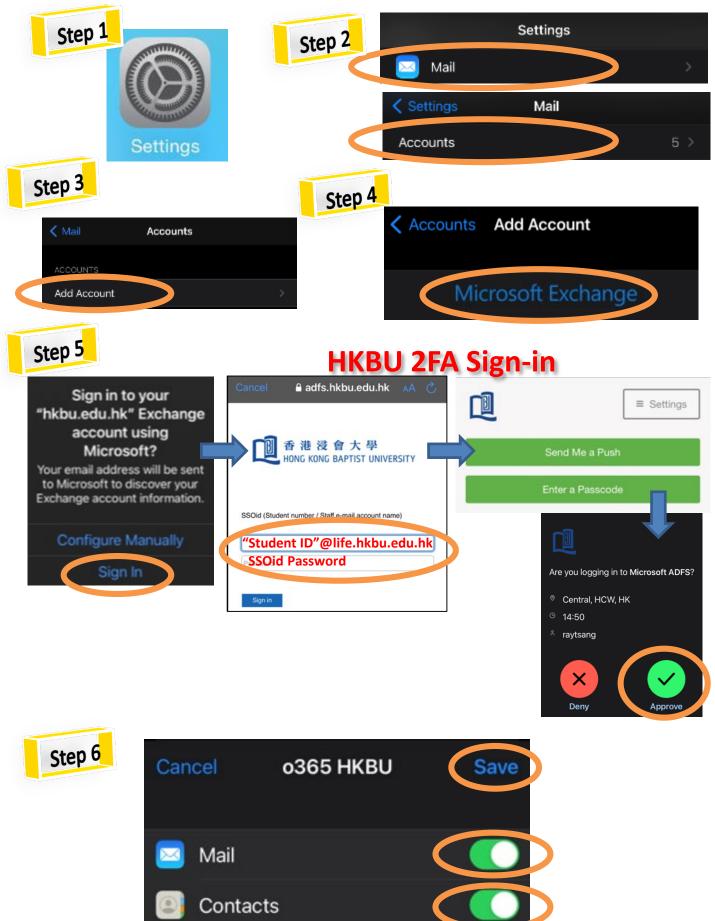

ve Science &amp; Psychology Lab</li> </ul>                          |  |  |
| 11/F -<br>7/F  | Classrooms & Multi-Functional Room<br>Sky Garden<br>MI-Lab and Comm:aLive Studio<br>Language Lab & Lecture Theatres<br>Multi-Media Lab          |  |  |
| 6/F            | Student Development Centre                                                                                                                      |  |  |
| 5/F –<br>2/F   | Cafeteria & Podium Garden (Covered Area)<br>Student Union & Interactive Commons<br>Podium Activities Room<br>Library, Gymnasiums & Fitness Room |  |  |
| 1/F -<br>G/F   | <ul> <li>Main Entrance</li> <li>Auditorium, Foyer, Exhibition Gallery</li> <li>Learning Commons</li> </ul>                                      |  |  |

## **Student E-mail Setup on iPhone**



### **Student E-mail Setup on Android Phone**



# Summary of Important Regulations on Using IT Facilities and Services

Computer login account is for exclusive for own use only. It is prohibited from giving account information and password to others.

#### Users should **NOT**

- post or circulate any derogatory, defamatory, obscene, sexually harassing or other inappropriate media
- hack or attempt to hack computers
- perform suspected or actual illegal activity
- illegally upload, download or copy of the copyright protected material (such as music, videos and software)
- unauthorized copy of information
- play computer games in Learning Commons, Computer Kiosks and Computer Labs

For more policies and guidelines, please visit HKBU ITO web page.

http://ito.hkbu.edu.hk/index.php/service