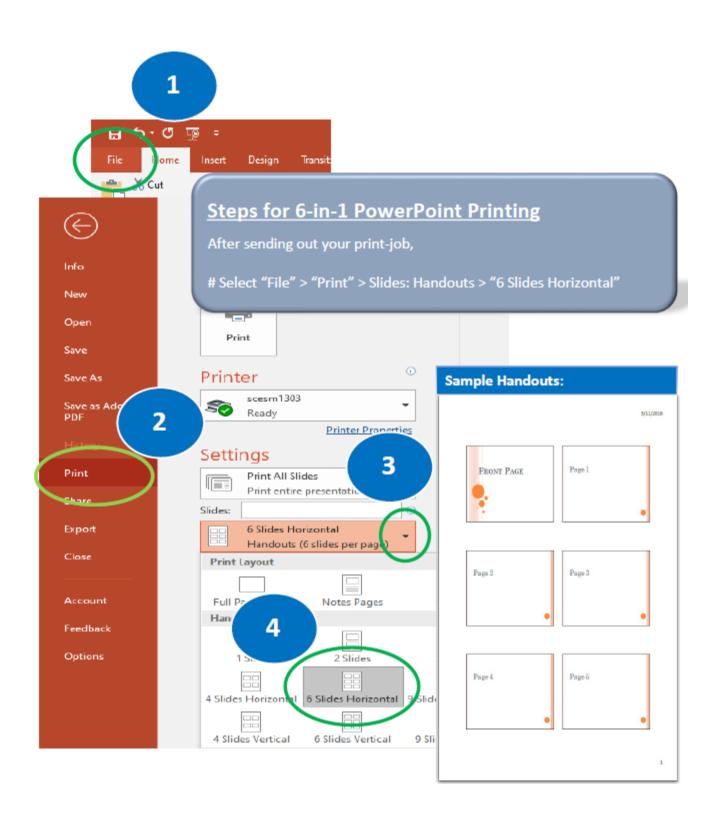

### **PowerPoint : 6-in-1 Green-Printing Steps**

## Enhance Printing Speed of PowerPoint Lecture Notes